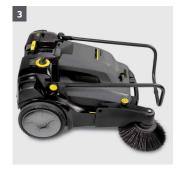

- 4 Fine dust suction
- Electric suction fan for removing fine dust from the waste container.
- Can be switched off for sweeping in wet weather.