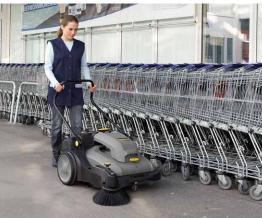

# Compact, convenient and universal.

The extremely compact and efficient KM 70/30 C Bp Adv sweeps silently. Main roller broom and side broom with electric drive – cleans right into the corners, suitable for indoor and outdoor use.