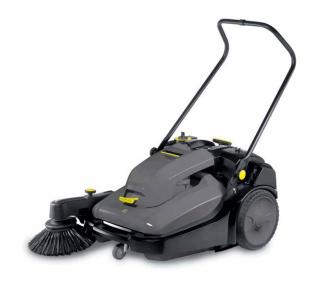

## SILENT AND EFFICIENT SWEEPING.

An extremely compact battery-powered sweeper with vacuum dust control.

# Compact, convenient and universal.

The extremely compact and efficient KM 70/30 C Bp Adv sweeps silently. Main roller broom and side broom with electric drive – cleans right into the corners, suitable for indoor and outdoor use.