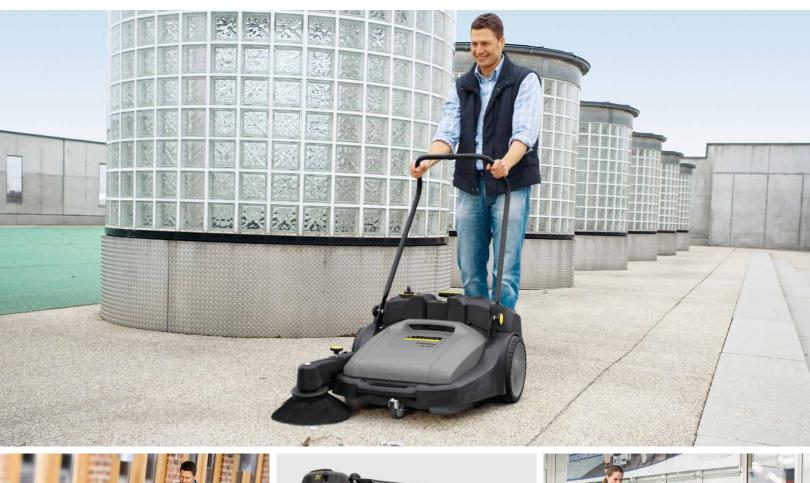

## SILENT AND EFFICIENT SWEEPING.

An extremely compact battery-powered sweeper with vacuum dust control.

# Compact, convenient and universal.

The extremely compact and efficient KM 70/30 C Bp Adv sweeps silently. Main roller broom and side broom with electric drive – cleans right into the corners, suitable for indoor and outdoor use.