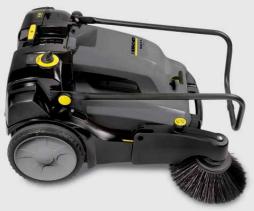

- 1 Adjustable push handle
- Excellent ergonomics due to triple adjustment option.
- Foldable for spacesaving parking.

- 2 EASY Operation concept
- Easy to use program selector switch.

- 3 Easy to transport
- Front and rear handles for easy transport (e.g. via stairs).

- 4 Fine dust suction
- Electric suction fan for removing fine dust from the waste container.
- Can be switched off for sweeping in wet weather.