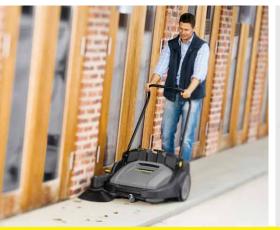

# Compact, convenient and universal.

The extremely compact and efficient KM 70/30 C Bp Adv sweeps silently. Main roller broom and side broom with electric drive – cleans right into the corners, suitable for indoor and outdoor use.