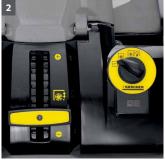

- 1 Adjustable push handle
- Excellent ergonomics due to triple adjustment option.
- Foldable for spacesaving parking.

- 2 EASY Operation concept
- Easy to use program selector switch.

- 3 Easy to transport
- Front and rear handles for easy transport (e.g. via stairs).

- 4 Fine dust suction
- Electric suction fan for removing fine dust from the waste container.
- Can be switched off for sweeping in wet weather.